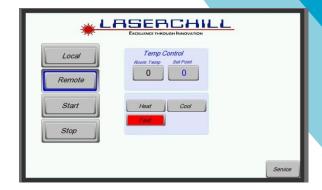

## "Tech-Ezy" Control Screen

- All Next Gen Units come with a pre-programmed "Tech-Ezy" touch screen that displays the system status so service and fault diagnosis is simplified.
- If diagnosis of the fault is more complex a screen shot can be sent to Laserchill for technical assistance.