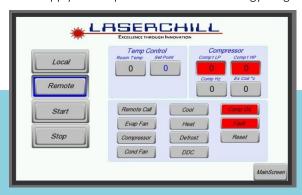

## "Tech-Ezy" Control Screen

- All Next Gen Units come with a pre-programmed "Tech-Ezy" touch screen that displays the system status so service and fault diagnosis is simplified.
- If diagnosis of the fault is more complex a screen shot can be sent to Laserchill for technical assistance.